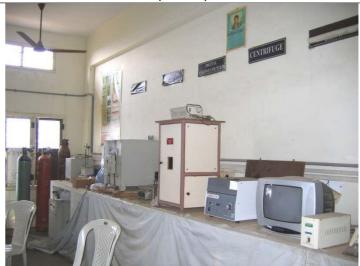

# ADVANCED CHEMICAL ENGINEERING RESEARCH LABORATORY (B7-402)

WATER QUALITY ANALYSIS LABORATORY (B7-403/1)

#### Recent addition of new facilities in the lab

Diffusion Apparatus in M.T.O. Lab

Centrifuge in Adv. Research Lab

Smart Class Room – B7-302

Cascade control system in P.D.C. Lab

Interacting & Non interacting system in P.D.C. Lab