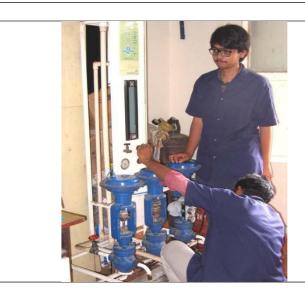

#### Recent addition of new facilities in the lab

Diffusion Apparatus in M.T.O. Lab

Centrifuge in Adv. Research Lab

Smart Class Room – B7-302

Cascade control system in P.D.C. Lab

Interacting & Non interacting system in P.D.C. Lab

First & second order system in P.D.C. Lab