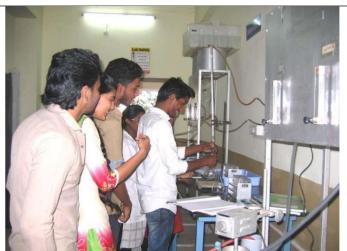

#### Recent addition of new facilities in the lab

Diffusion Apparatus in M.T.O. Lab

Centrifuge in Adv. Research Lab

Smart Class Room – B7-302

Cascade control system in P.D.C. Lab

Interacting & Non interacting system in P.D.C. Lab