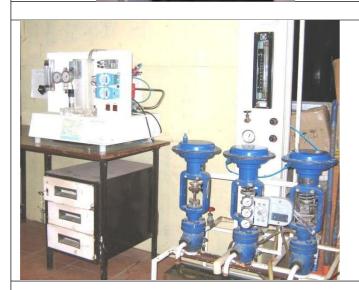

#### Recent addition of new facilities in the lab

Diffusion Apparatus in M.T.O. Lab

Centrifuge in Adv. Research Lab

Smart Class Room – B7-302

Cascade control system in P.D.C. Lab

Interacting & Non interacting system in P.D.C. Lab

First & second order system in P.D.C. Lab