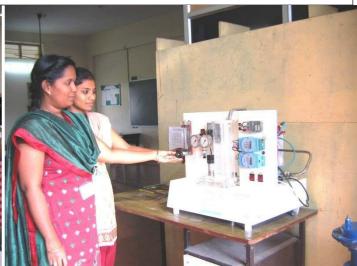

#### Recent addition of new facilities in the lab

Diffusion Apparatus in M.T.O. Lab

Centrifuge in Adv. Research Lab

Smart Class Room – B7-302

Cascade control system in P.D.C. Lab

Interacting & Non interacting system in P.D.C. Lab