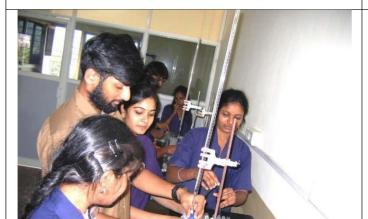

#### Recent addition of new facilities in the lab

Diffusion Apparatus in M.T.O. Lab

Centrifuge in Adv. Research Lab

Smart Class Room – B7-302

Cascade control system in P.D.C. Lab

Interacting & Non interacting system in P.D.C. Lab

First & second order system in P.D.C. Lab