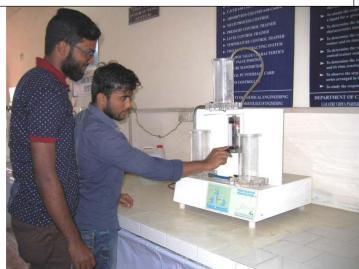

#### Recent addition of new facilities in the lab

Diffusion Apparatus in M.T.O. Lab

Centrifuge in Adv. Research Lab

Smart Class Room – B7-302

Cascade control system in P.D.C. Lab

Interacting & Non interacting system in P.D.C. Lab