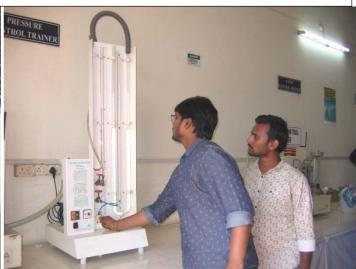

#### Recent addition of new facilities in the lab

Diffusion Apparatus in M.T.O. Lab

Centrifuge in Adv. Research Lab

Smart Class Room – B7-302

Cascade control system in P.D.C. Lab

Interacting & Non interacting system in P.D.C. Lab

First & second order system in P.D.C. Lab